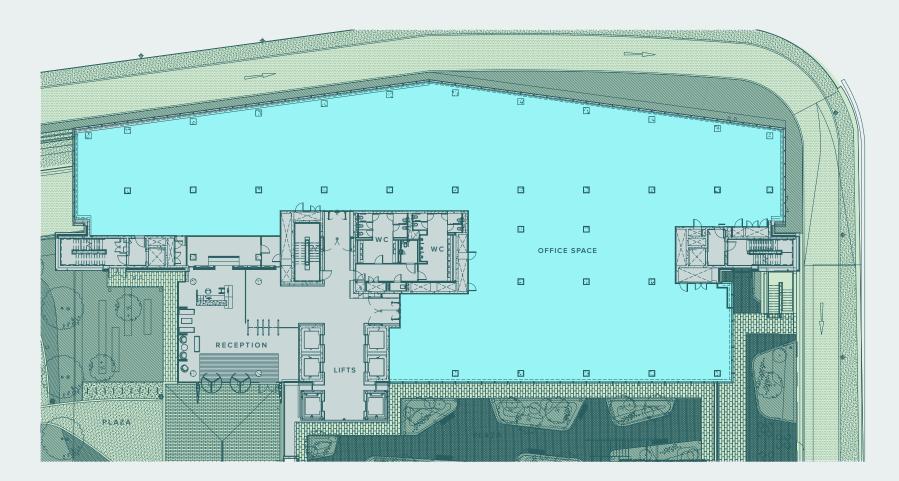

### GROUND FLOOR

2,203 SQ. M 23,714 SQ. FT

FLOORS 1-3

2,186 SQ. M 23,529 SQ. FT

FLOORS 4-7

2,380 SQ. M 25,619 SQ. FT

**ROOF LEVEL** 

278 SQ. M 2992 SQ. FT