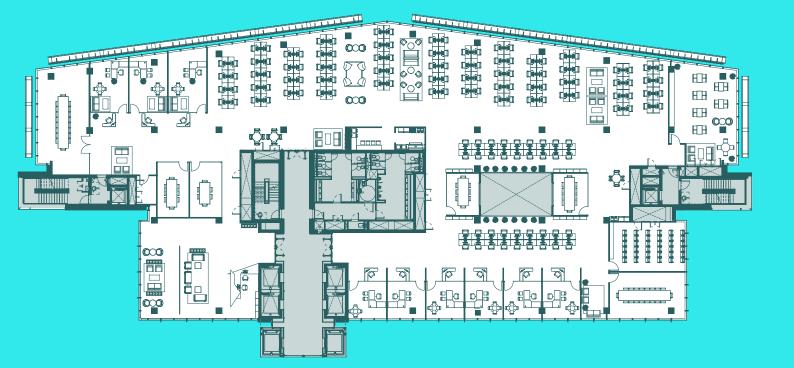

## CORPORATE LAYOUT

#### DESCRIPTION

- 3 CEO's Assistants Workplaces
- 6 Assistants Workplaces
- 192 Open Plan Workstations
- 1 Board Room
- 7 Breakout
- 1 Canteen
- 3 CEO's Offices
- 1 Coffee Station
- 2 Hotdesk Workstations
- 3 Informal Meeting
- 1 Meeting Room 6ppl
- 2 Meeting Room 8ppl
- 1 Meeting Room 10ppl
- 1 Meeting Room 18ppl
- 6 Offices
- 1 Printer Room
- 4 Printer Station
- 1 Reception 2ppl
- 1 Seminar Room
- 1 Storage Room
- 1 Waiting Area