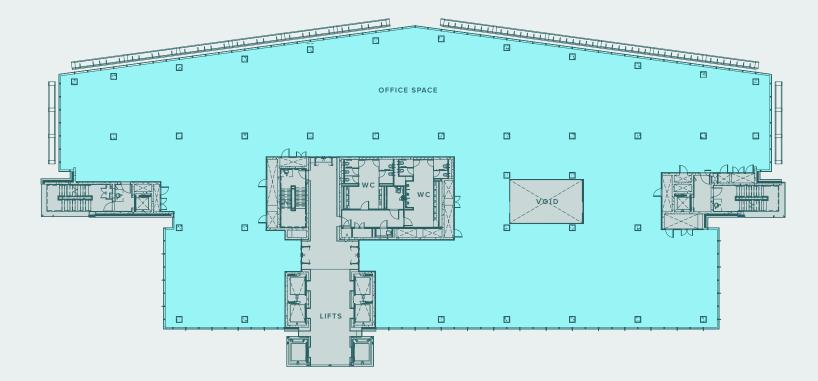

# **Space Plans**

### TMT LAYOUT

#### DESCRIPTION

- 6 Assistants Workplaces
- 196 Open Plan Workstations
- 9 Breakout
- 1 Canteen
- 2 Coffee Stations
- 4 Hotdesk Workstations
- 3 Informal Meeting
- 1 Meeting Room 6ppl
- 2 Meeting Room 8ppl
- 1 Meeting Room 10ppl
- 2 Meeting Room 12ppl
- 1 Meeting Room 18 Ppl
- 6 Offices
- 3 Printer Station
- 1 Reception 2ppl
- 1 Seminar Room
- 1 Waiting Area