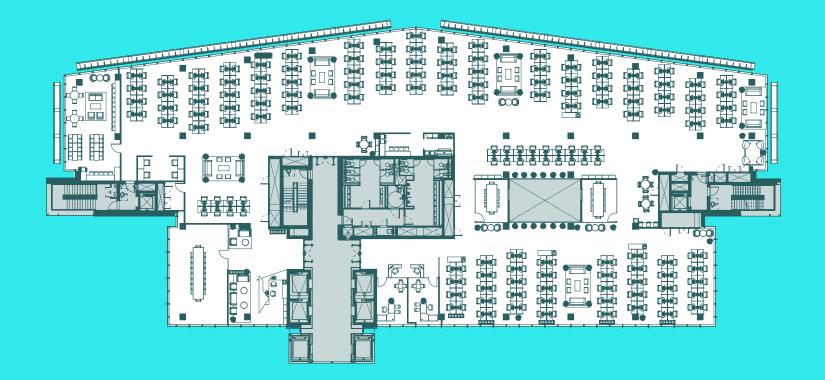

## FINANCIAL LAYOUT

#### DESCRIPTION

- 334 Open Plan Workstations
- 3 Breakout
- 1 Canteen
- 2 Coffee Station
- 2 Hotdesk Workstations
- 2 Informal Meeting
- 1 Meeting Room 8ppl
- 1 Meeting Room 10ppl
- 1 Board Room
- 2 Offices
- 1 Printer Room
- 6 Printer Station
- 1 Reception 2ppl
- 1 Storage Room
- 1 Waiting Area