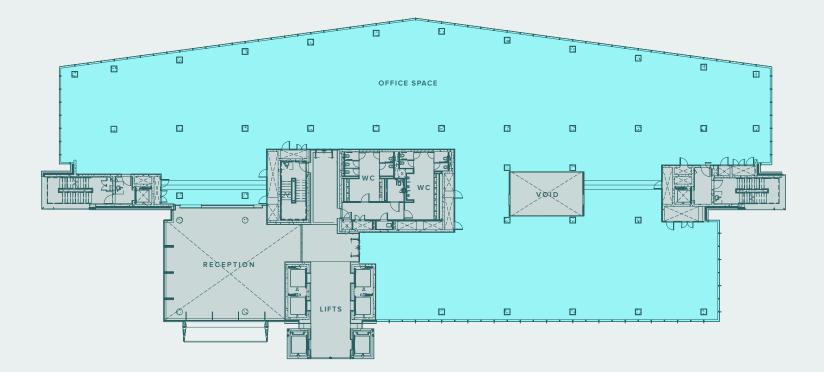

# **Space Plans**

## CORPORATE LAYOUT

#### DESCRIPTION

- 3 CEO's Assistants Workplaces
- 6 Assistants Workplaces
- 192 Open Plan Workstations
- 1 Board Room
- 7 Breakout
- 1 Canteen
- 3 CEO's Offices
- 1 Coffee Station
- 2 Hotdesk Workstations
- 3 Informal Meeting
- 1 Meeting Room 6ppl
- 2 Meeting Room 8ppl
- 1 Meeting Room 10ppl
- 1 Meeting Room 18ppl
- 6 Offices
- 1 Printer Room
- 4 Printer Station
- 1 Reception 2ppl
- 1 Seminar Room
- 1 Storage Room
- 1 Waiting Area