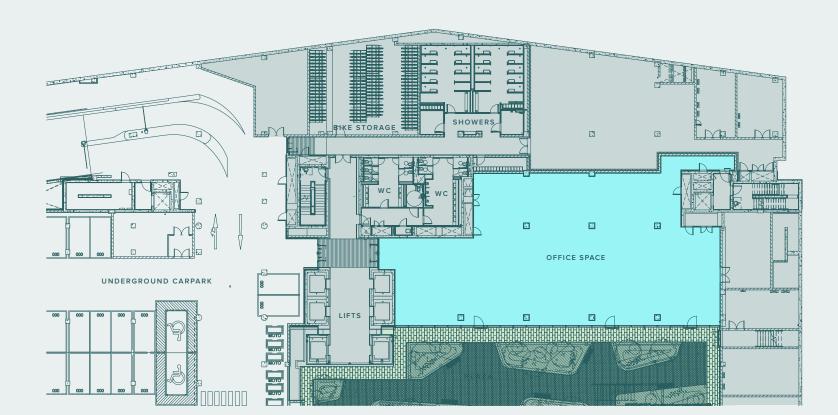

### GARDEN LEVEL

1,032 SQ. M 11,106 SQ. FT



N

### GROUND FLOOR

2,203 SQ. M 23,714 SQ. FT



FLOORS 1-3

2,186 SQ. M 23,529 SQ. FT



FLOORS 4-7

2,380 SQ. M 25,619 SQ. FT





**ROOF LEVEL** 

278 SQ. M 2992 SQ. FT



# **Space Plans**

## FINANCIAL LAYOUT

#### DESCRIPTION

- 334 Open Plan Workstations
- 3 Breakout
- 1 Canteen
- 2 Coffee Station
- 2 Hotdesk Workstations
- 2 Informal Meeting
- 1 Meeting Room 8ppl
- 1 Meeting Room 10ppl
- 1 Board Room
- 2 Offices
- 1 Printer Room
- 6 Printer Station
- 1 Reception 2ppl
- 1 Storage Room
- 1 Waiting Area



# **Space Plans**

## CORPORATE LAYOUT

#### DESCRIPTION

- 3 CEO's Assistants Workplaces
- 6 Assistants Workplaces
- 192 Open Plan Workstations
- 1 Board Room
- 7 Breakout
- 1 Canteen
- 3 CEO's Offices
- 1 Coffee Station
- 2 Hotdesk Workstations
- 3 Informal Meeting
- 1 Meeting