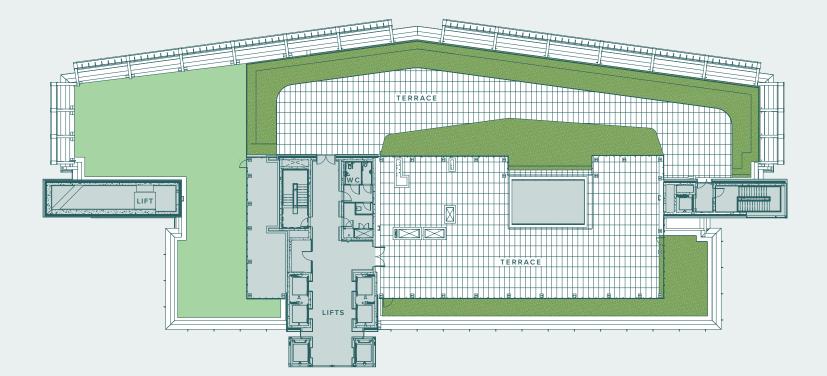

### GARDEN LEVEL

1,032 SQ. M 11,106 SQ. FT

N

### GROUND FLOOR

2,203 SQ. M 23,714 SQ. FT

FLOORS 1-3

2,186 SQ. M 23,529 SQ. FT

FLOORS 4-7

2,380 SQ. M 25,619 SQ. FT

**ROOF LEVEL** 

278 SQ. M 2992 SQ. FT