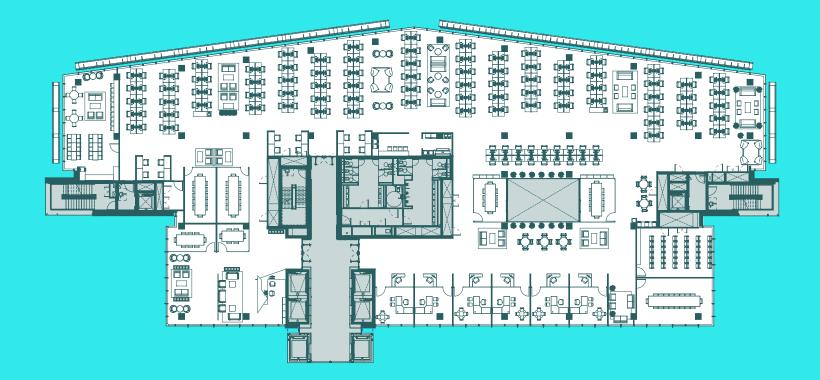

### TMT LAYOUT

#### DESCRIPTION

- 6 Assistants Workplaces
- 196 Open Plan Workstations
- 9 Breakout
- 1 Canteen
- 2 Coffee Stations
- 4 Hotdesk Workstations
- 3 Informal Meeting
- 1 Meeting Room 6ppl
- 2 Meeting Room 8ppl
- 1 Meeting Room 10ppl
- 2 Meeting Room 12ppl
- 1 Meeting Room 18 Ppl
- 6 Offices
- 3 Printer Station
- 1 Reception 2ppl
- 1 Seminar Room
- 1 Waiting Area